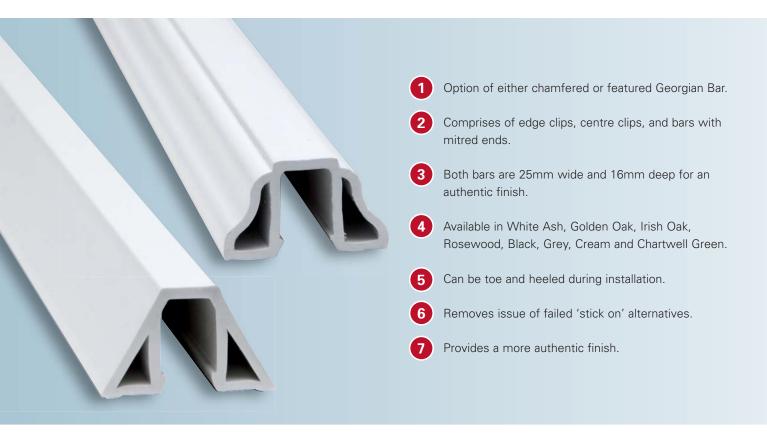

## **Georgian Bar**System Specification





## Georgian Bar System Specification





Now available in over 40 colours.

## ► Innovation and Energy Efficiency

Like all of our window and door products, our C70 and O70 Gold systems are packed with innovative product features. The 5-chambered design is far more energy efficient than the 3 chambered designs of yesteryear, resulting in more cost effective glass options for fabricators, installers and specifiers. With Building Regulations planned to change again in 2013, our PVCu window and door systems will lead the way.

Kömmerling and parent company, profine Group, also lead the way across Europe with their lead-free Greenline compound that was developed 7 years ago. In the UK many Systems Companies still use lead as a stabiliser in their PVCu compound. At profine, we understand the importance of the environment in terms